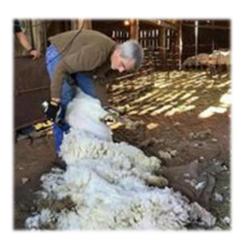

## SHEEP SHEARING SCHOOL

Learn how to SHEAR SHEEP and enjoy a LAMB CHILI LUNCH at Cabin Hollow Farm in Pulaski County Kentucky on

Saturday, December 7th, 2024 from 10:00 AM to 4:00 PM (EST)

or

Saturday, January 4th, 2025 from 10:00 AM to 4:00 PM (EST)

The sheep shearing school is sponsored by the **Southeast Kentucky Sheep Producers Association**, the **Pulaski County Extension Office**, and the **American Sheep Industry Association**. This is a hands-on instructional workshop designed for both beginner and experienced shearers who wish to improve their skills. We will teach the most modern, up-to-date shearing methods, including the maintenance and care of sheep shearing equipment.