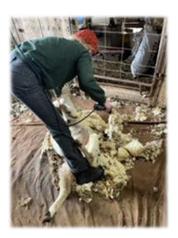

## SHEEP SHEARING SCHOOL

Learn how to SHEAR SHEEP and enjoy a LAMB CHILI LUNCH at Cabin Hollow Farm in Pulaski County Kentucky on

Saturday, December 7th, 2024 from 10:00 AM to 4:00 PM (EST)

or

Saturday, January 4th, 2025 from 10:00 AM to 4:00 PM (EST)

The sheep shearing school is sponsored by the **Southeast Kentucky Sheep Producers Association**, the **Pulaski County Extension Office**, and the **American Sheep Industry Association**. This is a hands-on instructional workshop designed for both beginner and experienced shearers who wish to improve their skills. We will teach the most modern, up-to-date shearing methods, including the maintenance and care of sheep shearing equipment.